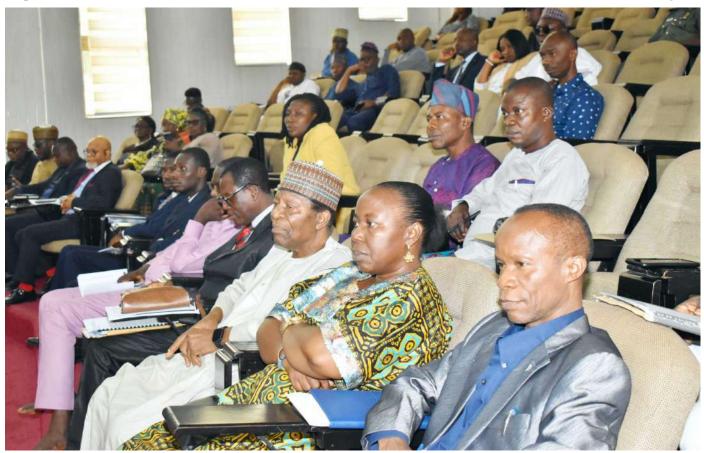

A cross section of stakeholders from across the Nigerian universities at the Colloquium

Academics, NUC; and "The Way Forward on the CCMAS" by Professor Muhammed Yahuza Bello (Former Vice-Chancellor, Bayero University Kano).

One of the University stakeholders asking question while others at the event watch with keen interest.

Former NUC Deputy Executive Secretary, Dr. Suleiman Babatunde Ramon-Yusuf, intervening on some burning issues at the stakeholders Colloquium