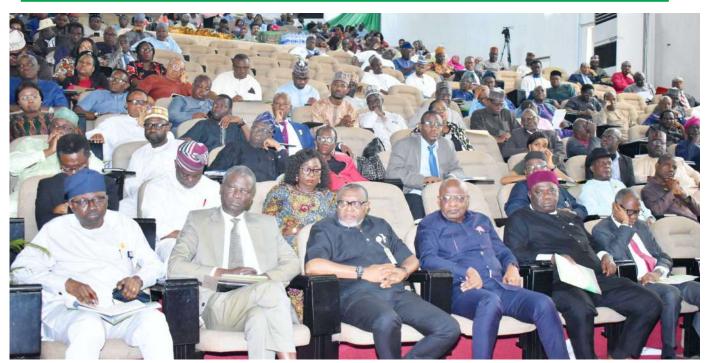

Goodwill messages were delivered by the Chairman, Committee of Vice-Chancellors of Federal Universities and VC, University of Benin (UNIBEN), Professor

Professor James Ajienka Former Vice-Chancellor,UNIPORT

Lilian Imuetinyan Salami, whose message was delivered by the Vice-Chancellor, University of Ibadan, Professor Adebowale Egbowole; Chairman, Committee of Directors of Academic Planning of Nigerian Universities (CODAPNU) Professor Bolanle Akinwade; the Executive Secretary, National Commission for Colleges of Education (NCCE), Professor Paulinus Okwelle; and the CEO of the Nigerian Economic Summit Group (NESG), Dr. Laoye Jaiyeola on behalf of the private sector.

Also in attendance were: representatives of the Chairman, Senate Committee on Tertiary Education and TETFund, Distinguished Senator Dandutse Muntari Muhammed and Chairman, House Committee on University Education, Honourable Abubakar Hassan Fulata, respectively; Executive Secretary, Tertiary Education Trust Fund (TETFund), and his counterparts at the National Board for Technical Education (NBTE), and the National Education Research and Development Council (NERDC).