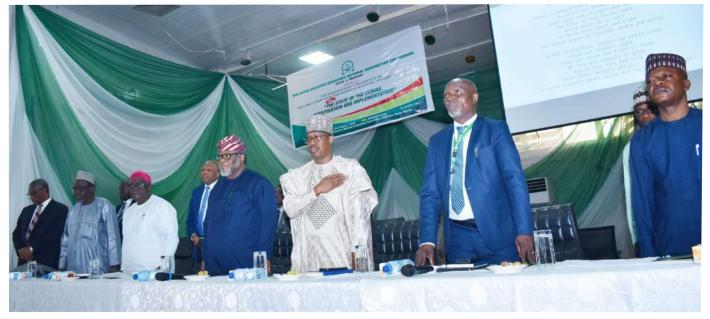

L-R: Former Vice-Chancellor, UNIPORT, Professor James Ajienka; Former Vice-Chancellor, BUK, Professor Mohammed Yahuza Bello; Keynote Speaker, Professor Michael Faborode; President and CEO, Nigerian Economic Summit Group (NESG), Dr. Laoye Jaiyeola,; the Acting ES, NUC, Mr. Chris J. Maiyaki; Rep. of the Honourable Minister of Education and Permanent Secretary, FME, Mr. David Andrew Adejo and Rep. of the Chairman, Senate Committee on Education, Senator Danduste Muntari Muhammed at the event.

Mr Chris J. Maiyaki and Mr Andrew David Adejo (6th and 7th left), pose for photographs with other dignitaries at the event.