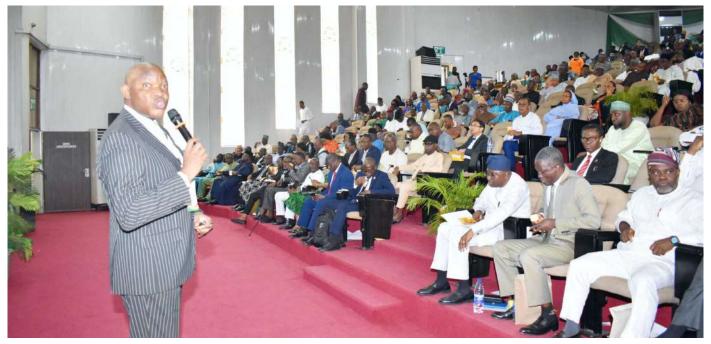

## FG Insists CCMAS Implementation to Begin September 2023

The Federal Government has insisted that the effective date for the commencement of the implementation of the newly developed Core Curriculum Mamman, SAN, OON, in his address at the Stakeholders Colloquium on the CCMAS organised by the National Universities Commission (NUC), held at the Idris stakeholders' and to further sensitize them on the unique relevance of the CCMAS in the 21st Century towards national and global development as well as convey the NUC's unwavering

Minimum Academic Standards (CCMAS) for the Nigerian University System (NUS) remained September, 2023.

This was revealed by the Honourable Minister of Education (HME), Professor Tahir Abdulkadir Auditorium,, Abuja with the theme: "The State of the CCMAS, Sensitization and Implementation".

The overarching goal of the Colloquium was to finalise all necessary arrangements with resolve to commence the implementation of the new curriculum in the NUS, this September, 2023.

Declaring the event open, the HME represented by the Permanent Secretary, Federal

Mr. Andrew David Adejo Permanent Secretary, FME

Ministry of Education (FME), Mr. David Adejo Andrew, expressed enthusiasm for starting his official assignment with a very critical parastatal in his Ministry, the NUC.