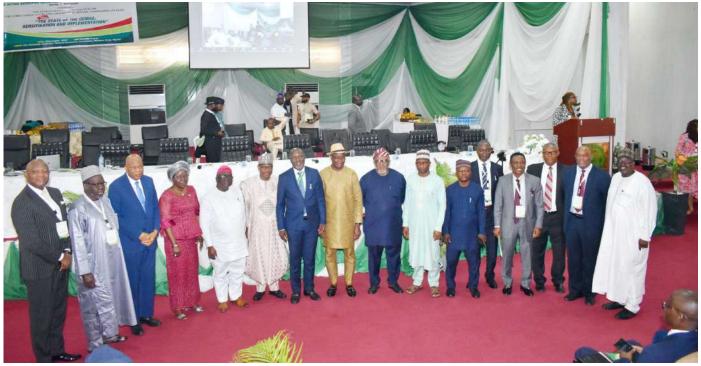

L-R: Former Vice-Chancellor, UNIPORT, Professor James Ajienka; Former Vice-Chancellor, BUK, Professor Mohammed Yahuza Bello; Keynote Speaker, Professor Michael Faborode; President and CEO, Nigerian Economic Summit Group (NESG), Dr. Laoye Jaiyeola,; the Acting ES, NUC, Mr. Chris J. Maiyaki; Rep. of the Honourable Minister of Education and Permanent Secretary, FME, Mr. David Andrew Adejo and Rep. of the Chairman, Senate Committee on Education, Senator Danduste Muntari Muhammed at the event.

Mr Chris J. Maiyaki and Mr Andrew David Adejo (6th and 7th left), pose for photographs with other dignitaries at the event.